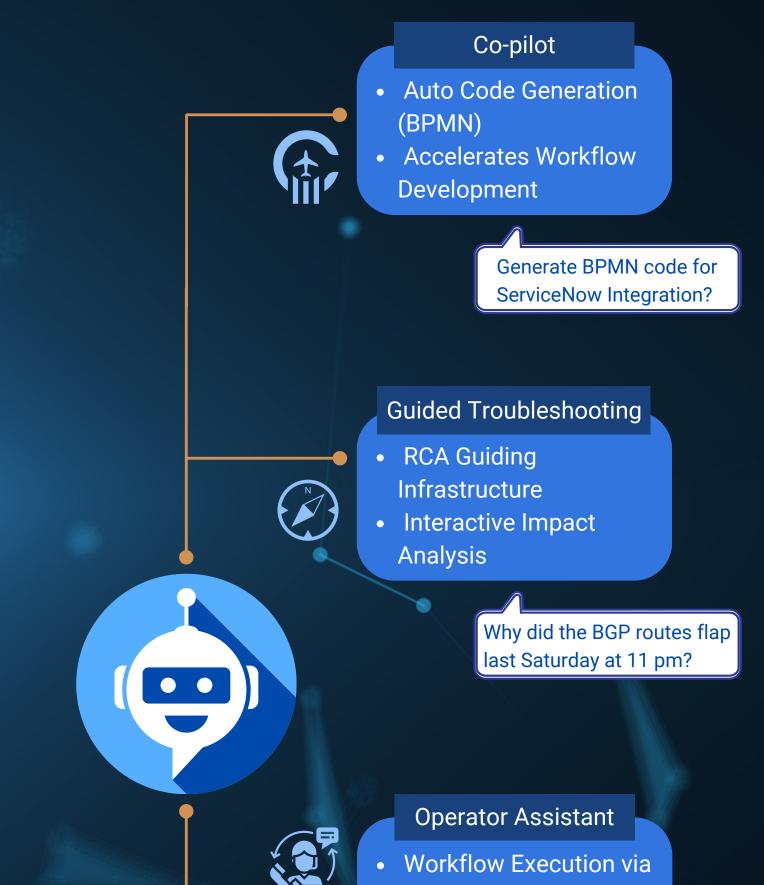

#### AVA Use Cases in ATOM

Prompts

 Automates tasks and avoids errors

Which workflows ran on the core router in the last 24 hours?