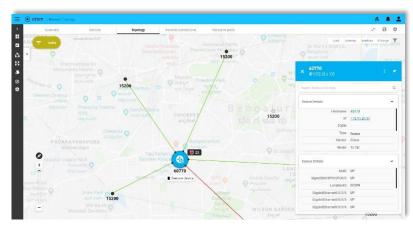

# Service Assurance

Analytics and Telemetry ensures 100% uptime

Helped integration to OSS/BSS/ITSM tools