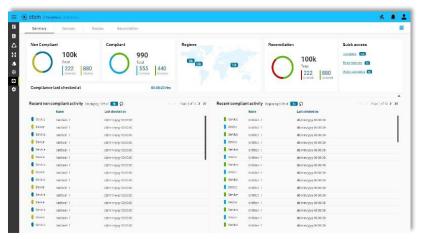

# Service Assurance

Analytics and Telemetry ensures 100% uptime

Helped integration to OSS/BSS/ITSM tools