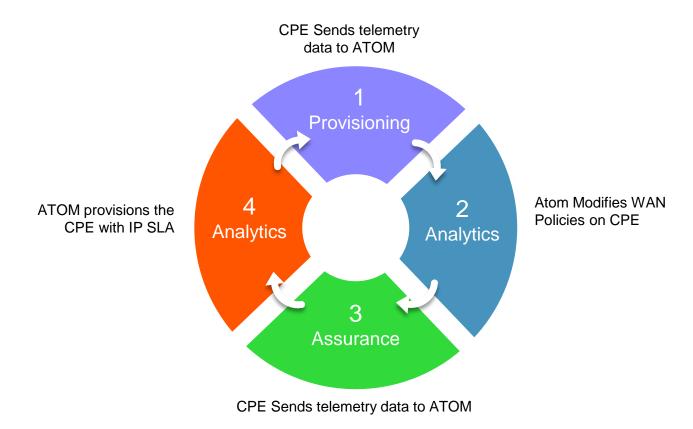

ss management of branch office networks

#### Simplifies branch Infrastructure

#### Enhanced end-user experience

#### Consistent security policies

#### Lower cost of ownership

#### **IZO<sup>™</sup>SD-WAN** Architecture BIZO" SDWAN 2000 Cities **Q** 130 Countries 9 ..... **SD-WAN CLOUD** ..... GATEWAY ..... IZO IP/MPLS INTERNET INTERNET WAN al tal ta alate JUNIPEr. CISCO JUNIPEr. CISCO VERSA paloalto Hewlett Packard Enterprise 🕥 viptela 🗖 ARISTA **BRANCH OFFICE BRANCH OFFICE BRANCH OFFICE HYBRID CPE VIRTUAL CPE** PHYSICAL CPE

© 2019 Anuta Networks. All Rights Reserved. Confidential.

#### With Scale, comes the Challenges



#### **The Success Criteria**



## **The Solution – Anuta ATOM**



#### **IZO™ SD-WAN driven by ANUTA ATOM**





## Feedback Loop at TCL powered by ANUTA ATOM



## Anuta ATOM delivered ..





89%

Reduction in CPE provisioning time with ZTP



Error rate during provisioning

0%



# Service Assurance

Analytics and Telemetry ensures 100% uptime





Helped integration to OSS/BSS/ITSM tools

# **Other benefits of ATOM**

| Closed Loop Automation | <ul> <li>Big Data , Analytics, Reporting, Machine Learning,<br/>Remediation and Assurance</li> </ul> |
|------------------------|------------------------------------------------------------------------------------------------------|
| Vendor Agnostic        | Support for 45+ vendors                                                                              |
| Microservices          | <ul> <li>Scales to Million + Devices</li> </ul>                                                      |
| Cloud Ready