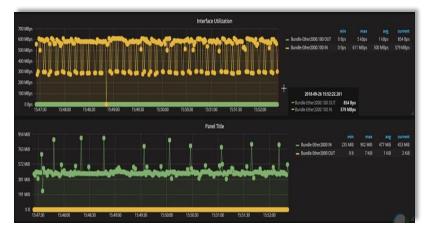

# Service Assurance

Analytics and Telemetry ensures 100% uptime

Helped integration to OSS/BSS/ITSM tools