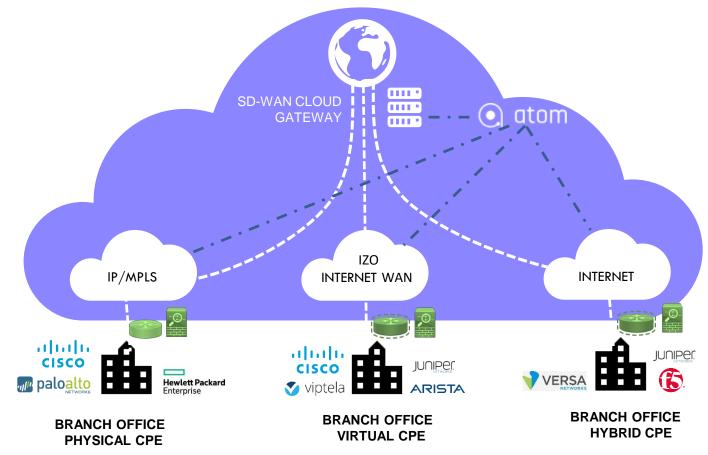

#### **IZO<sup>™</sup>SD-WAN** Architecture BIZO" SDWAN 2000 Cities **Q** 130 Countries 9 ..... **SD-WAN CLOUD** ..... GATEWAY ..... IZO IP/MPLS INTERNET INTERNET WAN al tal ta alate JUNIPEr. CISCO JUNIPEr. CISCO VERSA paloalto Hewlett Packard Enterprise 🕥 viptela 🗖 ARISTA **BRANCH OFFICE BRANCH OFFICE BRANCH OFFICE HYBRID CPE VIRTUAL CPE** PHYSICAL CPE