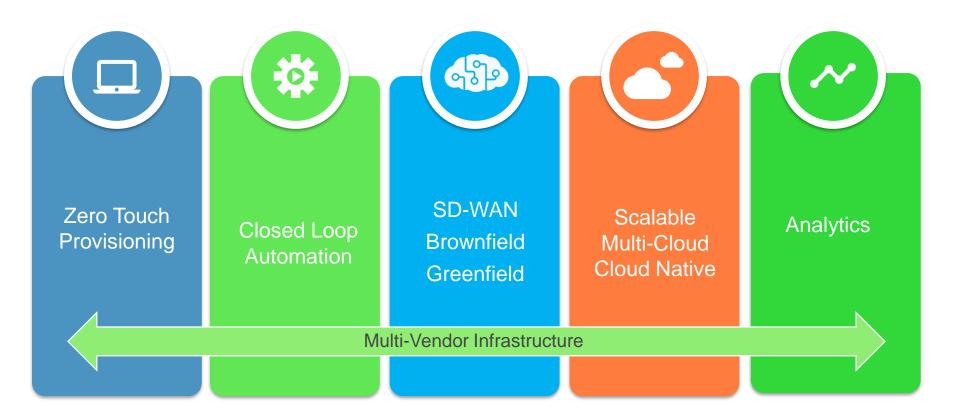

#### ATOM – Assurance, Telemetry, Orchestration for Multi-Vendor networks

TATA Communications – <u>https://www.tatacommunications.com</u>

Anuta Networks – https://anutanetworks.com